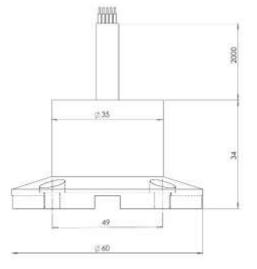

## **Construction and Outline Dimension**

Construction material:

- Housing: Aluminum with anodize
- ➢ Electrode: SS304
- > Cable: PE coated cable

Outline dimension: